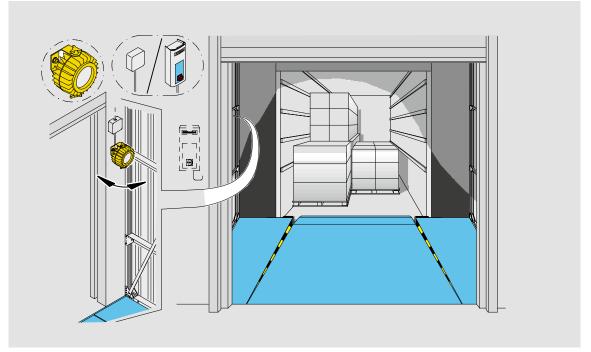

y application, for an easy and fast docking process.
- Installation possible with or without arm suitable for inside installation or outside in loadhouse.
- Modern and solid design. Userfriendly with no special training needed for operation.

| Technical Data   |                                       |
|------------------|---------------------------------------|
| Life time        | over 60,000 h in typical applications |
| Power of LED's   | 18 W                                  |
| Protection class | IP66                                  |
| Lens cover       | shatterproof<br>polycarbonate         |
| Connection       | 230 V AC with plug                    |
| Cable length     | 2 m                                   |



Alternative installation direct to the wall outside in loadhouse