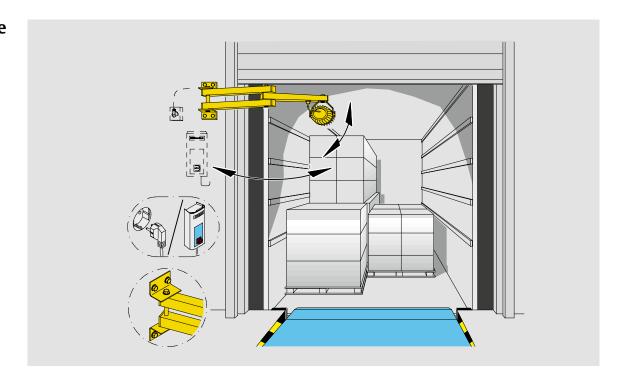

## **Benefits**

- With robust design and material you get less damages and maintenance which means no interuption of the loading process.
- Virtually indestructible lense cover thanks to shatterproof material.
- Dust tight and able to withstand water spray. Is durable for the most demanding working environments.
- Bright and sufficient light in the truck and docking area thanks to powerful illumination. To avoid damages on the vehicle or buildning and better working conditions for staff.
- Energy efficient LED-lamps which means low energy consumption, long lasting lifetime and low operational cost.
- Flexible solid arm that fits every application, for an easy and fast docking process.
- Installation possible with or without arm suitable for inside installation or outside in loadhouse.
- Modern and solid design. Userfriendly with no special training needed for operation.