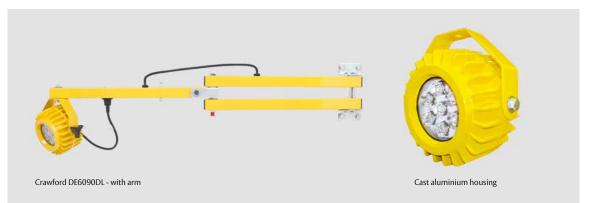

It is designed for the most demanding environments and can withstand possible hard hits from a moving forklift without being damaged.

The housing is made of cast aluminum, combined with a shatterproof polycarbonate lens cover. With a protection class of IP66 it is dust tight and able to withstand water spray. The 18 Watt LED technology gives the Crawford DE6090DL dock light heavy duty LED a long life time combined with low energy consumption while providing extensive illumination.

| Technical Data   |                                       |
|------------------|---------------------------------------|
| Life time        | over 60,000 h in typical applications |
| Power of LED's   | 18 W                                  |
| Protection class | IP66                                  |
| Lens cover       | shatterproof<br>polycarbonate         |
| Connection       | 230 V AC with plug                    |
| Cable length     | 2 m                                   |