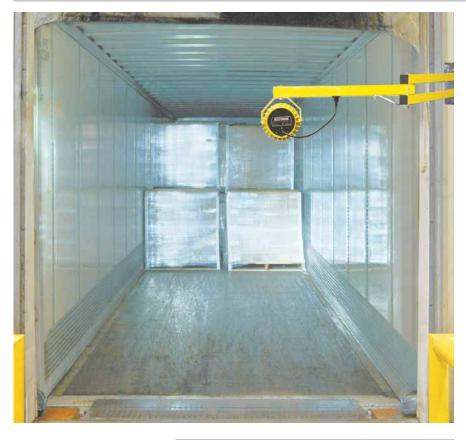

## Unique, energy efficient dock light with a robust design and long lifetime

The Crawford DE6090DL dock light heavy duty LED is a unique and innovative product from ASSA ABLOY Entrance Systems. This exclusive product is a convenient, safe and sustainable help when working in and around the docking area. It has a modern, solid and reliable design, and is truly user friendly.

Where dock lights are often a vulnerable object in the docking area, the virtually indestructible Crawford DE6090DL dock light heavy duty LED is the perfect solution to bring light in the truck and docking area.

It is designed for the most demanding environments and can withstand possible hard hits from a moving forklift without being damaged.

The housing is made of cast aluminum, combined with a shatterproof polycarbonate lens cover. With a protection class of IP66 it is dust tight and able to withstand water spray. The 18 Watt LED technology gives the Crawford DE6090DL dock light heavy duty LED a long life time combined with low energy consumption while providing extensive illumination.